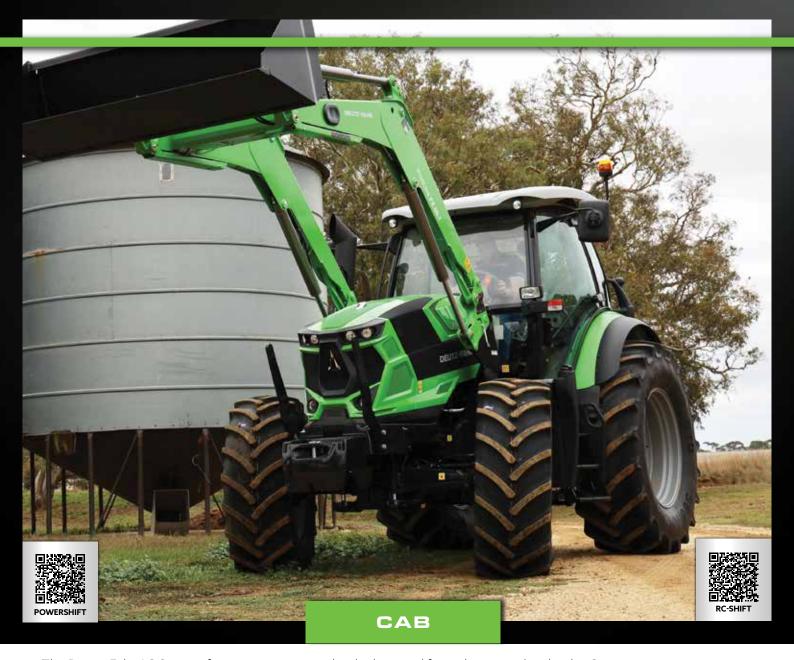

## DEUTZ-FAHR 6G SERIES

The Deutz-Fahr 6G Series of tractors were completely designed from the ground up by the German engineering team. The design brief was to create a tractor for Australian conditions to be built in Germany. The combination of a six cylinder Deutz engine matched with the highly efficient German ZF transmission and class beating hydraulics creates the 6G PowerVision.

The choice of six models with power outputs from 147 to 203 hp, hydraulic steer precision options and factory fitted Stoll loaders answers the demands of customers wanting maximum productivity, unparalleled ease of use and simplified maintenance.

**POWERSHIFT** 

RC-SHIFT

6145G 40км/н 147НР 6145G

50км/н

**147HP** 

**6165G** 50км/н **163HP** 

6165G

40km/H