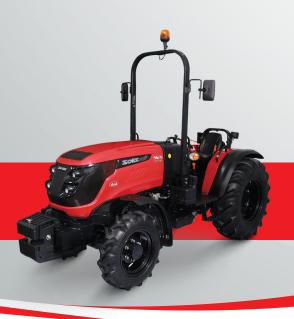

# N90

**90HP** ROPS

#### ENGINE

ITL 4105 ELT Diesel Engine Water Cooled 4Cylinder/4087cc Turbocharged Intercooled 90 Hp @ 2200 RPM 360Nm Max Torque @1300 RPM Dual dry air cleaner with clogging sensor Upswept exhaust with silencer under hood 73 Lt fuel tank capacity

#### TRANSMISSION

Carraro Synchronised Shuttle Transmission 12 Forward gears + 12 Reverse gears Forward/Reverse LH Shuttle lever Double dry clutch 30 km/h Gearbox 4WD Mode - Mechanical lever engagement Carraro Narrow Front Axle Front Axle Power steering Rear Diff Lock - Mechanical foot pedal Rear oil immersed brakes Mechanical hand brake

# PTO

2 Speed Rear PTO 540 + 540 Economy Speed 540 @ 1938 engine rpm 540E @ 1648 engine rpm Mechanical lever engagement Mechanical selector lever

## **OPERATING AREA**

N Type Operating area Foldable front mounted 2 Post ROPS Rubber floor mat Front noise/mud deflectors Adjustable mechanical suspended seat Seat equipped with seatbelt Analogue dash with digital hour meter Ergonomic controls

### ELECTRICAL

12V -85Ah Battery 12V - 90 Amp Alternator Battery isolator switch 2 Bonnet headlights with Hi/lo beam Rear work light Front park lights Front and rear indicators Rear brake and tail lights Rotary Beacon 7 Pin trailer socket

#### HYDRAULICS/3-POINT LINKAGE/HITCH

Open Centre Hydraulics Hydraulic Pump Capacity - 45 LPM Rear remotes - 2 sets Single/Double Acting CAT 2 Rear 3-point linkage RH Position and Draft Levers CAT 2 Ball ends 2500kg capacity Adjustable sway bars Swinging rear drawbar

## WHEELS/DIMENSIONS/WEIGHTS

Radial Ag tyre and wheel package 280/70R18 Front tyres 360/70R28 Rear tyres Front dynamic steering fenders Front weight package -258kg Rear wheel weights - 2 × 30kg Wheelbase - 2216 mm Total length -TBC Total width - TBC Total height - TBC Min ground clearance - TBC Front track -TBC Rear track -TBC Tractor weight -2735kg