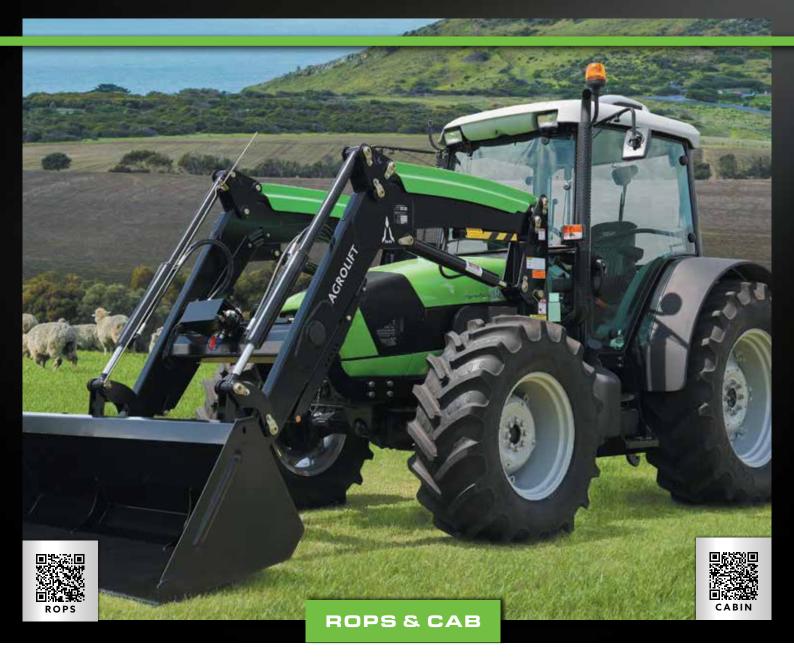

## DEUTZ-FAHR AGROFARM G SERIES

A step up in power and comfort, the two Agrofarm G Series models are available as cabin or ROPS versions and produce 96 hp and 110 hp respectively. Designed for our variable Australian conditions, these superbly designed tractors are renowned their heavy-duty frame and manoeuvrability, a distinct advantage with a loader fitted.

Built for multi-purpose farming, they feature a high capacity hydraulic pump, 4 wheel independent wet disc brakes and choice of two transmission types, wet clutch Powershuttle or dry clutch synchro shuttle. Visibility is outstanding, likewise the torque developed by the Deutz-Fahr SDF 1000 Series 4 cylinder turbo intercooled engine. The Agrofarm G Series represents real value for money.