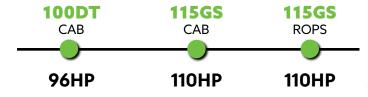

## DEUTZ-FAHR AGROFARM G SERIES

A step up in power and comfort, the two Agrofarm G Series models are available as cabin or ROPS versions and produce 96 hp and 110 hp respectively. Designed for our variable Australian conditions, these superbly designed tractors are renowned their heavy-duty frame and manoeuvrability, a distinct advantage with a loader fitted.

| TECHNICAL DATA & FEATURES                 | AGROFARM 100DT CAB                            | AGROFARM 115GS CAB         | AGROFARM 115GS ROPS |
|-------------------------------------------|-----------------------------------------------|----------------------------|---------------------|
| POWER + PERFORMANCE                       |                                               |                            |                     |
| Engine Type                               |                                               | Deutz-Fahr SDF 1000 Series |                     |
| Emissions                                 | Tier I                                        | Tier II                    |                     |
| Cylinders / Capacity                      | 4/4000                                        |                            |                     |
| Aspiration                                | Turbo                                         | Turbo Intere               | cooler              |
| Max Power - ECE R120 (kW/HP)              | 70.6/96                                       | 81/110                     | )                   |
| Max Torque (Nm)                           | 342                                           | 396                        |                     |
| Rated Engine Speed (rpm)                  | 2300                                          |                            |                     |
| Fuel Capacity (I)                         | 150                                           |                            |                     |
| DRIVE + HANDLING                          |                                               | 130                        |                     |
| Gearbox Type and Gears                    | Synchronised Shuttle Wet Clutch Power Shuttle |                            |                     |
| Number of Gears                           | 20+20                                         | 30+30                      | 40+40               |
|                                           | -                                             |                            | 40+40               |
| Powershift Speeds Forward/Reverse Shuttle | -                                             | 2                          |                     |
|                                           | C ISA I: .: D II D . 12"                      | ■ W + Cl +                 | . 1                 |
| Clutch Type                               | Self-Adjusting Dry Heavy Duty 13"             | Wet Clui                   | <br>T               |
| Min Speed (km/h)                          | 0.20                                          | 2.01                       | 0.22                |
| Max Speed (km/h)                          | 40                                            |                            |                     |
| 4WD                                       |                                               |                            |                     |
| Diff Lock                                 | Electro-Hyd Operated Front + Rear             |                            |                     |
| Brakes (N0 / Type)                        | 4/ Independent Wet Disc                       |                            |                     |
| Wheel Size - Rear                         | Adjustable 480/70R34                          |                            |                     |
| Wheel Size - Front                        | Adjustable 420/70R24                          |                            |                     |
| РТО Туре                                  | Electro-Hyd Independent Wet Clutch            |                            |                     |
| Speeds - Rear                             | 540/540E/1000/1000E 540/1000                  |                            |                     |
| PTO engine speed (rpm)                    | 2077/1654/2250/1783 2077/2250                 |                            |                     |
| LIFT + FLOW                               |                                               |                            |                     |
| Туре                                      | Open Centre                                   |                            |                     |
| Flow Rate (Type + I/min)                  |                                               | Steering 44 / Hydraulic 56 |                     |
| Remote Valves (sets)                      | 2 3                                           |                            |                     |
| 3 Point Hitch Type                        | Mechanical with Draft                         |                            |                     |
| Category                                  | 2                                             |                            |                     |
| Hitch End Type                            | Hook                                          | :                          | Ball                |
| Max Lift Capacity - Rear (kg)             | 4200                                          | 4800                       | 4200                |
| COMFORT + CONVENIENCE                     |                                               |                            |                     |
| Air-Conditioned Cabin                     | •                                             |                            | -                   |
| Radio/MP3 Player                          | •                                             |                            | -                   |
| 2 Post ROPS                               | -                                             | -                          |                     |
| Sun Canopy                                | -                                             | -                          |                     |
| Cloth Driver Seat w/ Pneumatic Suspension |                                               |                            | -                   |
| PVC Driver Seat w/ Mechanical Suspension  | -                                             | -                          |                     |
| Adjustable Steering Wheel                 |                                               | •                          |                     |
| Display                                   | Analogue / Digital                            |                            |                     |
| Side Control Levers                       |                                               |                            |                     |
| Engine Speed Programming                  | -                                             |                            |                     |
| Flat Platform Mounted on Silent-Block     |                                               | •                          |                     |
| Upswept Side Mounted Exhaust              |                                               |                            |                     |
|                                           | 2 Bonnet / 4                                  | 4 Cabin                    | 2 Bonnet / 2 Rear   |
| WEIGHTS + DIMENSIONS                      |                                               |                            |                     |
| Wheelbase (mm)                            | 2310                                          | 2340                       |                     |
| Length (mm)                               | 3850                                          | 3990                       |                     |
| Min Overall Width (mm)                    |                                               | 2082                       |                     |
| Height (mm)                               | 2790                                          |                            | 2710                |
| Weight (kg)                               | 4100                                          | 4250                       | 3650                |
| Transfire (Ng)                            | 7100                                          |                            | ■ Standard          |
|                                           |                                               |                            |                     |