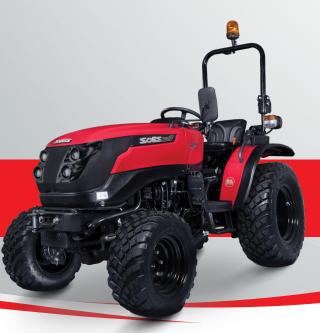

# OPERATING AREA

Foldable rear mounted 2 Post ROPS Rubber floor mat Adjustable mechanical suspended seat Seat equipped with seatbelt Analogue dash with digital hour meter Ergonomic controls Sun Canopy

## ELECTRICAL

12V -65Ah Battery 12V - 42 Amp Alternator Battery isolator switch 2 Bonnet headlights with Hi/lo beam Front park lights Front and rear indicators Rear bake and tail lights Rear work light Rotary Beacon 7 Pin trailer socket

# WHEELS/DIMENSIONS/WEIGHTS

Ag tyre and wheel package 6.00-12 Front tyres 8.3-20 Rear tyres Wheelbase - 1560mm Total length with loader - TBC Total width - TBC Total height - TBC Min ground clearance - TBC Front track - TBC Rear track - TBC Tractor weight - TBC